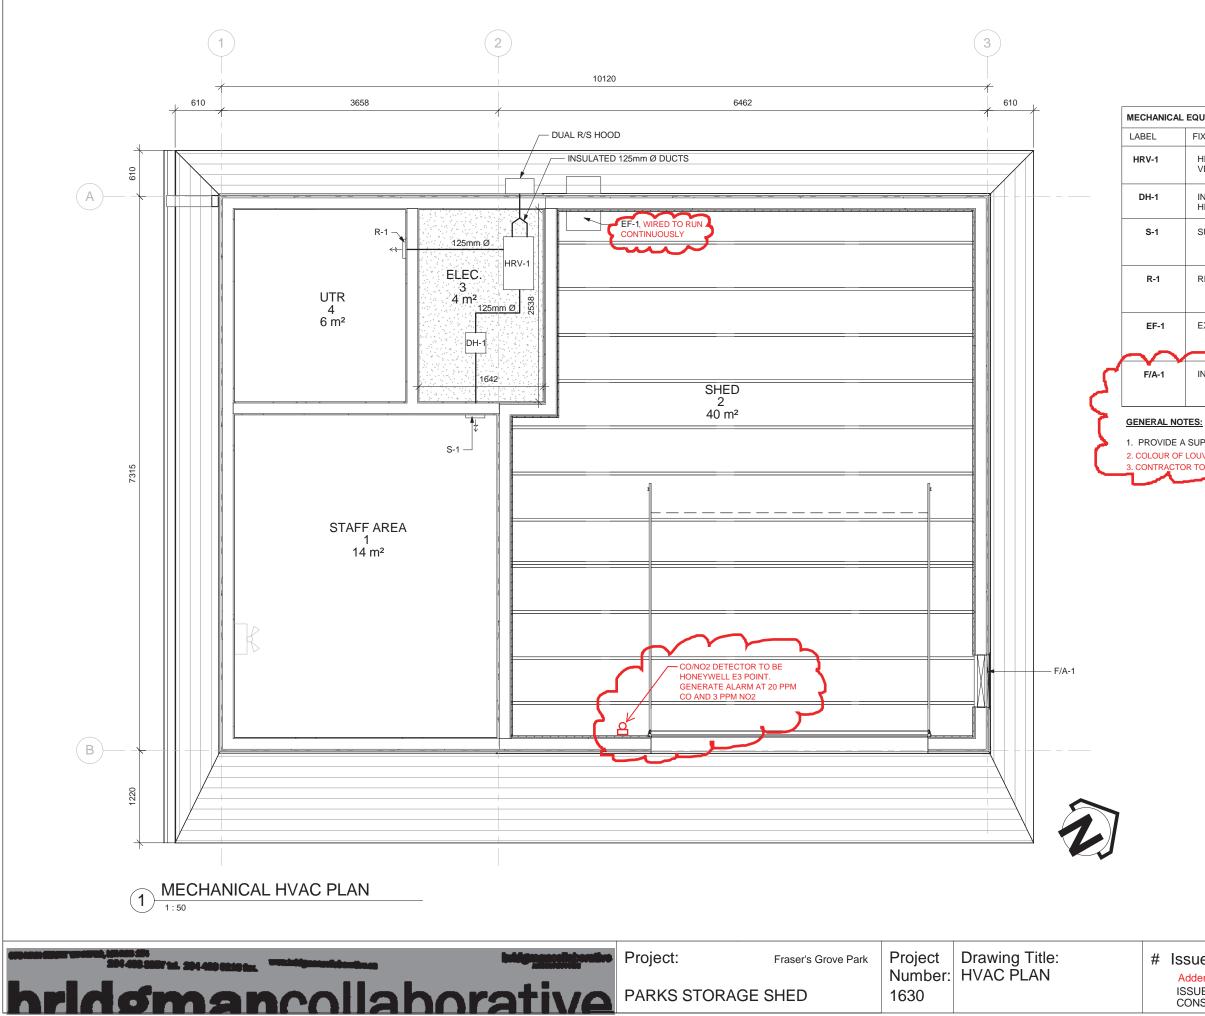

| AL EQUIPMENT SCHEDULE       |                                                                                                                                                                           |
|-----------------------------|---------------------------------------------------------------------------------------------------------------------------------------------------------------------------|
| FIXTURE                     | SPECIFICATION                                                                                                                                                             |
| HEAT RECOVERY<br>VENTILATOR | LIFEBREATH 95 MAX, SET TO 50 CFM, OR APPROVED EQUAL IN<br>ACCORDANCE WITH B7.<br>INCLUDING CONCENTRIC/ DUAL HOOD; #99-190 (5")                                            |
| INLINE DUCT<br>HEATER       | THERMOLEC STANDARD FRESH-AIR & ZONE HEATER, #TER-5-<br>1120 (1KW), OR APPROVED EQUAL IN ACCORDANCE WITH B7.                                                               |
| SUPPLY GRILLE               | E.H. PRICE DOUBLE DEFLECTION SUPPLY GRILLE C/W STEEL<br>DAMPER, #520D-F-SDF-L-A-B12, 254mm x 150mm. OR APPROVED<br>EQUAL IN ACCORDANCE WITH B7.                           |
| RETURN GRILLE               | #520<br>E.H. PRICE FIXED LOUVER, 45°- F-L-A-B12, 254mm x 150mm, C/W<br>DUCT ADAPTER TO CONNECT TO RETURN DUCT. OR APPROVED<br>EQUAL IN ACCORDANCE WITH B7.                |
| EXHAUST FAN                 | GREENHECK EXHAUST FAN #SE1-12-432-VG, DISCHARGE HOOD<br>C/W BIRDSCREEN, INLET SAFETY SCREEN & BDD. OR APPROVED<br>EQUAL IN ACCORDANCE WITH B7.                            |
| INTAKE LOUVER               | 750x500 O/A INTAKE LOUVER C/W BIRD SCREEN. LOUVER TO BE<br>EH PRICE ZE445. INTAKE C/W UPTURNED ELBOW OPEN ENDED<br>AT HIGH LEVEL (OR APPROVED EQUAL IN ACCORDANCE WITH B7 |
|                             | FIXTURE<br>HEAT RECOVERY<br>VENTILATOR<br>INLINE DUCT<br>HEATER<br>SUPPLY GRILLE<br>RETURN GRILLE<br>EXHAUST FAN                                                          |

1. PROVIDE A SUPPLY & RETURN BALANCE DAMPER IF NOT INTEGRATED WITHIN THE HRV UNIT. 2. COLOUR OF LOUVERS TO BE CONFIRMED BY ARCHITECT

CONTRACTOR TO COORDINATE ALL CONTROLS FOR HEATING & COOLING.